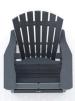

**DURABILITY** 

Middle seat support Rear supports Front support

**RECYCLED** 

Large, supportive back. Curves that fit just right. Generously **wide** arms.

**COMFORT** 

**QUALITY** 

**STYLE** 

**COLOR CUSTOMIZATION** 

Stainless hardware for **longevity**. Hidden screws for modern, elegant style. Premium High-Density Polyethylene for fade-resistant durability.

Learn much more about our products at krahnoutdoor.com See the benefits and features of a KRAHN product.