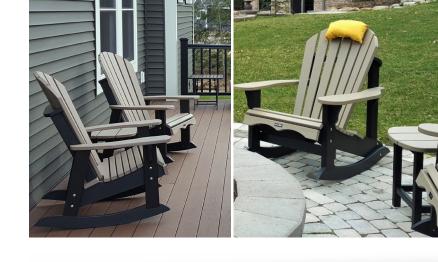

**DURABILITY** 

Middle seat support Rear supports Front support

**RECYCLED** 

Large, supportive back. Curves that fit just right. Generously **wide** arms.

**COMFORT** 

**QUALITY** 

**STYLE** 

**COLOR CUSTOMIZATION** 

Stainless hardware for **longevity**. Hidden screws for modern, elegant style. Premium High-Density Polyethylene for fade-resistant durability.

Learn much more about our products at krahnoutdoor.com See the benefits and features of a KRAHN product.

krahnoutdoor.com

Made from purified blends of recycled plastics - the kind that come from milk and detergent bottles, for example.

Essentially maintenance-free, and requires no water proofing, staining, or other similar recurring maintenance other than the occasional washing with soap and water.

**Exceptional resistance** to moisture, ice, salt, insects, fading, cracking, warping, stains, and other hazards of environmental exposure.

High color stability UV systems will keep your chair looking vibrant for years, and may fade only slightly over its entire service life.