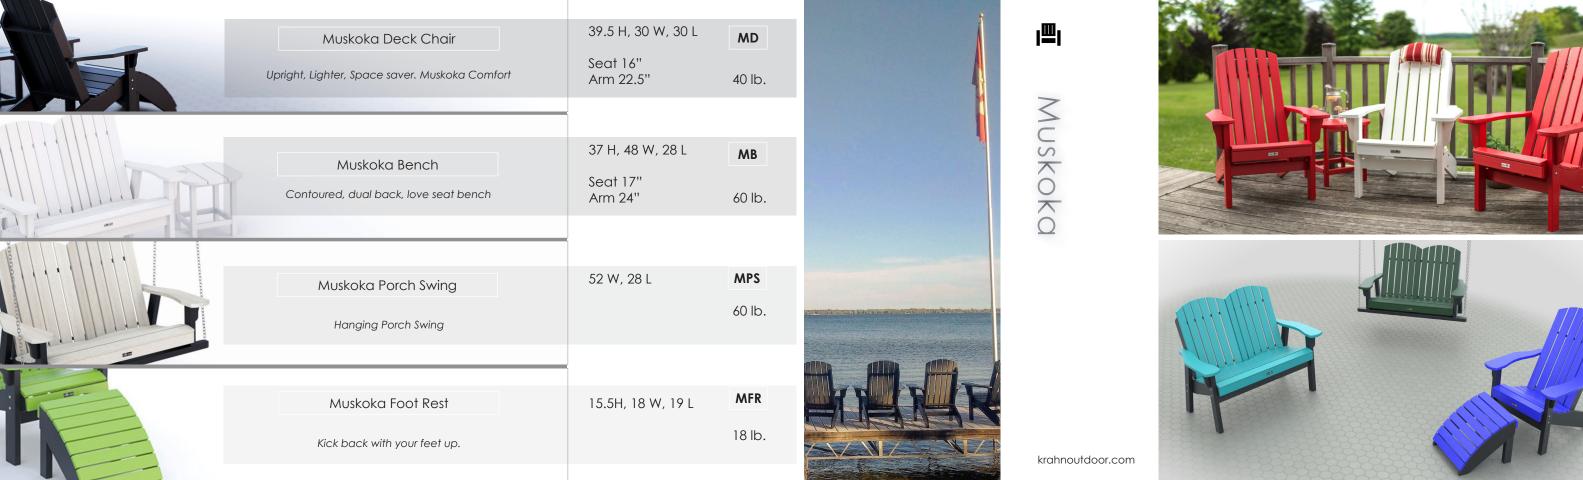

Visit krahnoutdoor.com for additional info, and to create your own combinations.

ROCKETS

...for the world

Relaxed, comfortable, and convenient. Bistro sets are the perfect way to relax and entertain, and create the perfect balance between dining and relaxing.