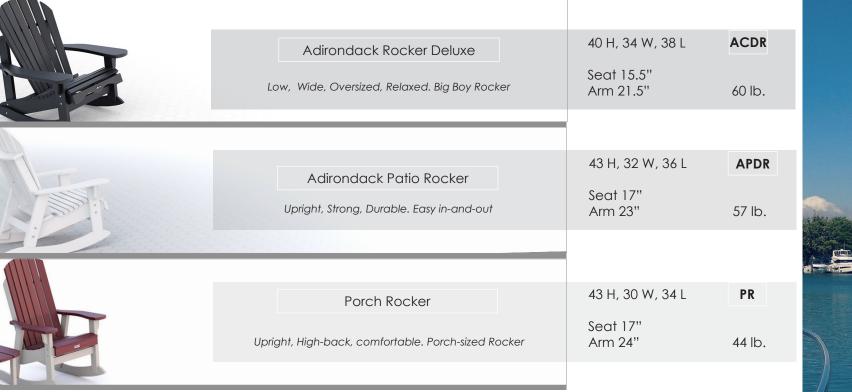

Visit krahnoutdoor.com for additional info, and to create your own combinations.

ROCKETS

...for the world

Relaxed, comfortable, and convenient. Bistro sets are the perfect way to relax and entertain, and create the perfect balance between dining and relaxing.