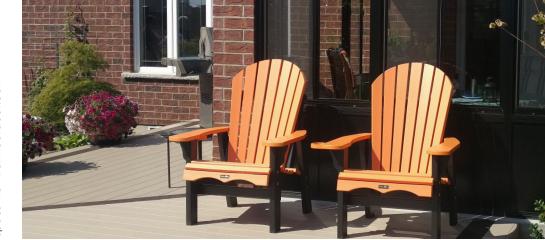

**DURABILITY** 

Middle seat support Rear supports Front support

**RECYCLED** 

Large, supportive back. Curves that fit just right. Generously **wide** arms.

**COMFORT** 

**QUALITY** 

**STYLE** 

**COLOR CUSTOMIZATION** 

Stainless hardware for **longevity**. Hidden screws for modern, elegant style. Premium High-Density Polyethylene for fade-resistant durability.

Learn much more about our products at krahnoutdoor.com See the benefits and features of a KRAHN product.