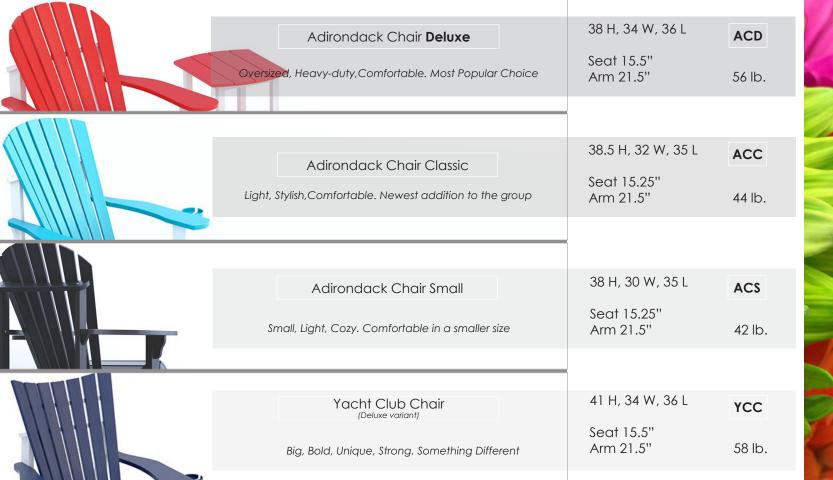

**DURABILITY** 

Middle seat support Rear supports Front support

**RECYCLED** 

Large, supportive back. Curves that fit just right. Generously **wide** arms.

**COMFORT** 

**QUALITY** 

**STYLE** 

**COLOR CUSTOMIZATION** 

Stainless hardware for **longevity**. Hidden screws for modern, elegant style. Premium High-Density Polyethylene for fade-resistant durability.

Learn much more about our products at krahnoutdoor.com See the benefits and features of a KRAHN product.