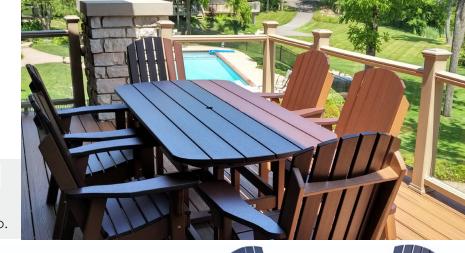

Dining Chair

37H, 30 W, 28 L **DC** 

Seat 17"

Arm 24" 38 lb.

Comfortable, maintenance-free, outdoor dining. Choose from a variety of tables for up to 8.

Build yours the way you like it, at krahnoutdoor.com

options.

Aside from the height, your table options for Dining and Bistro are the same.

Please note: All tables **umbrella hole** system optional.

Visit krahnoutdoor.com to see complete details and

BTD8

DTD8