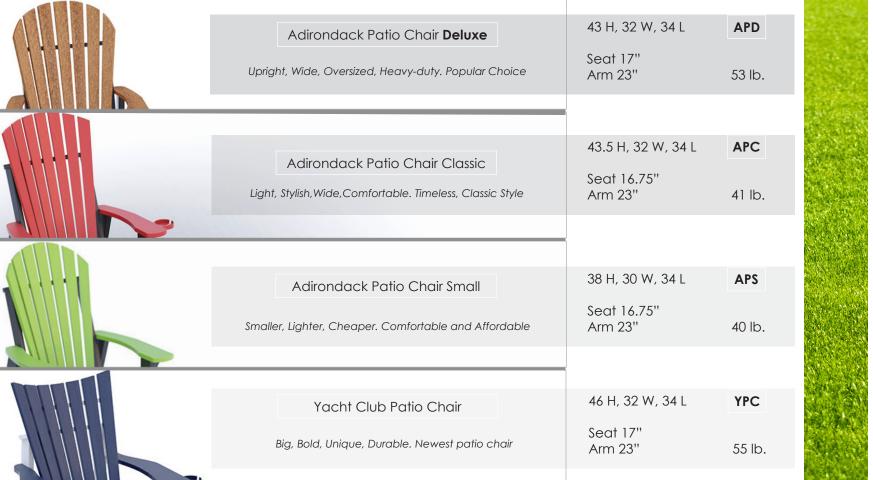

**DURABILITY** 

Middle seat support Rear supports Front support

**RECYCLED** 

Large, supportive back. Curves that fit just right. Generously **wide** arms.

**COMFORT** 

**QUALITY** 

**STYLE** 

**COLOR CUSTOMIZATION** 

Stainless hardware for **longevity**. Hidden screws for modern, elegant style. Premium High-Density Polyethylene for fade-resistant durability.

Learn much more about our products at krahnoutdoor.com See the benefits and features of a KRAHN product.