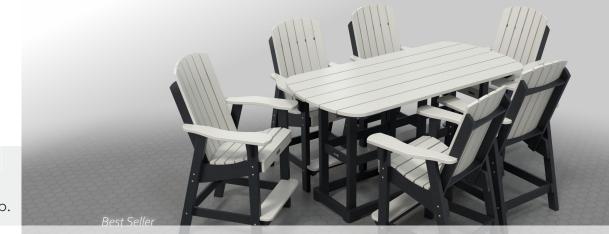

Dining Chair

37H, 30 W, 28 L **DC** 

Seat 17"

Arm 24" 38 lb.

Comfortable, maintenance-free, outdoor dining. Choose from a variety of tables for up to 8.

Build yours the way you like it, at krahnoutdoor.com

options.

Aside from the height, your table options for Dining and Bistro are the same.

Please note: All tables **umbrella hole** system optional.

Visit krahnoutdoor.com to see complete details and

BTD8

DTD8