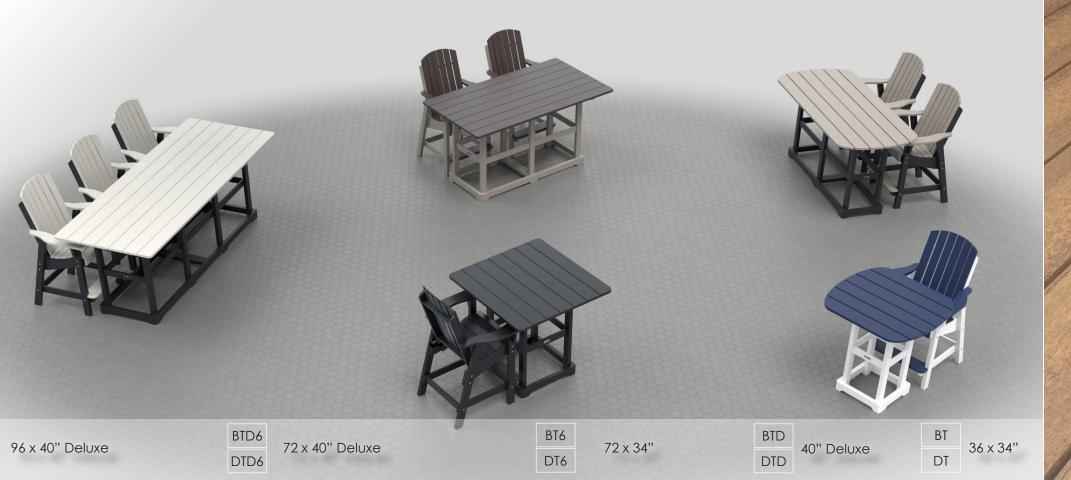

Choose from a variety of tables for up to 8.

Bistro Chair

46H, 30 W, 29 L BC

Seat 25.5"

Arm 32.5"

50 lb.

DT.

**BT6** 6' Bistro Table

Dining Chair

37H, 30 W, 28 L **DC** 

Seat 17"

Arm 24" 38 lb.

Comfortable, maintenance-free, outdoor dining. Choose from a variety of tables for up to 8.

Build yours the way you like it, at krahnoutdoor.com

options.

Aside from the height, your table options for Dining and Bistro are the same.

Please note: All tables **umbrella hole** system optional.

Visit krahnoutdoor.com to see complete details and

BTD8

DTD8