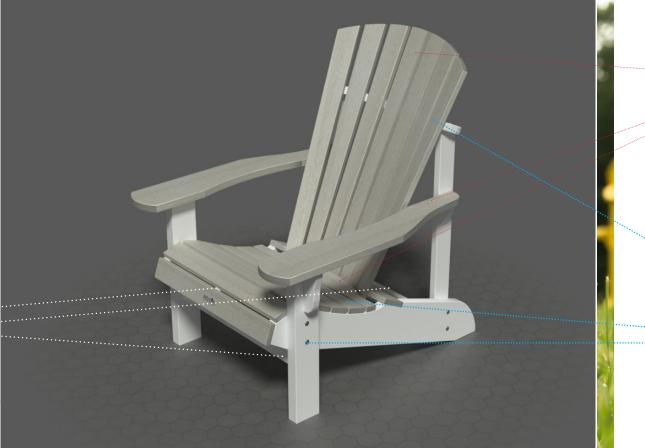

**DURABILITY** 

Middle seat support Rear supports Front support

**RECYCLED** 

Large, supportive back. Curves that fit just right. Generously **wide** arms.

**COMFORT** 

**QUALITY** 

**STYLE** 

**COLOR CUSTOMIZATION** 

Stainless hardware for **longevity**. Hidden screws for modern, elegant style. Premium High-Density Polyethylene for fade-resistant durability.

Learn much more about our products at krahnoutdoor.com See the benefits and features of a KRAHN product.