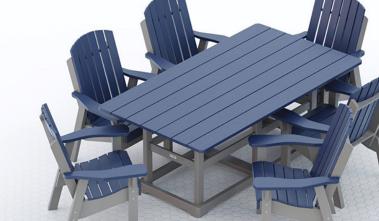

Visit krahnoutdoor.com for additional info, and to create your own combinations.

ROCKETS

...for the world

Relaxed, comfortable, and convenient. Bistro sets are the perfect way to relax and entertain, and create the perfect balance between dining and relaxing.

Choose from a variety of tables for up to 8.

Bistro Chair

46H, 30 W, 29 L BC

Seat 25.5"

Arm 32.5"

50 lb.

DT.

**BT6** 6' Bistro Table

Dining Chair

37H, 30 W, 28 L **DC** 

Seat 17"

Arm 24" 38 lb.

Comfortable, maintenance-free, outdoor dining. Choose from a variety of tables for up to 8.

Build yours the way you like it, at krahnoutdoor.com