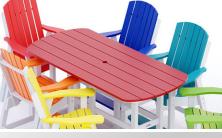

Visit krahnoutdoor.com for additional info, and to create your own combinations.

ROCKETS

...for the world

Relaxed, comfortable, and convenient. Bistro sets are the perfect way to relax and entertain, and create the perfect balance between dining and relaxing.

Choose from a variety of tables for up to 8.

Bistro Chair

46H, 30 W, 29 L BC

Seat 25.5"

Arm 32.5"

50 lb.

DT.

**BT6** 6' Bistro Table

Dining Chair

37H, 30 W, 28 L **DC** 

Seat 17"

Arm 24" 38 lb.

Comfortable, maintenance-free, outdoor dining. Choose from a variety of tables for up to 8.

Build yours the way you like it, at krahnoutdoor.com