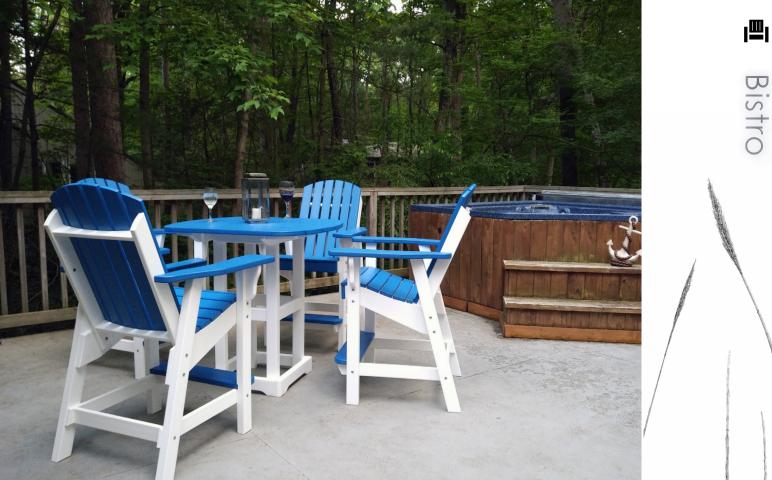

Visit krahnoutdoor.com for additional info, and to create your own combinations.

ROCKETS

...for the world

Relaxed, comfortable, and convenient. Bistro sets are the perfect way to relax and entertain, and create the perfect balance between dining and relaxing.

Choose from a variety of tables for up to 8.

Bistro Chair

46H, 30 W, 29 L BC

Seat 25.5"

Arm 32.5"

50 lb.

DT.

**BT6** 6' Bistro Table

Dining Chair

37H, 30 W, 28 L **DC** 

Seat 17"

Arm 24" 38 lb.

Comfortable, maintenance-free, outdoor dining. Choose from a variety of tables for up to 8.

Build yours the way you like it, at krahnoutdoor.com