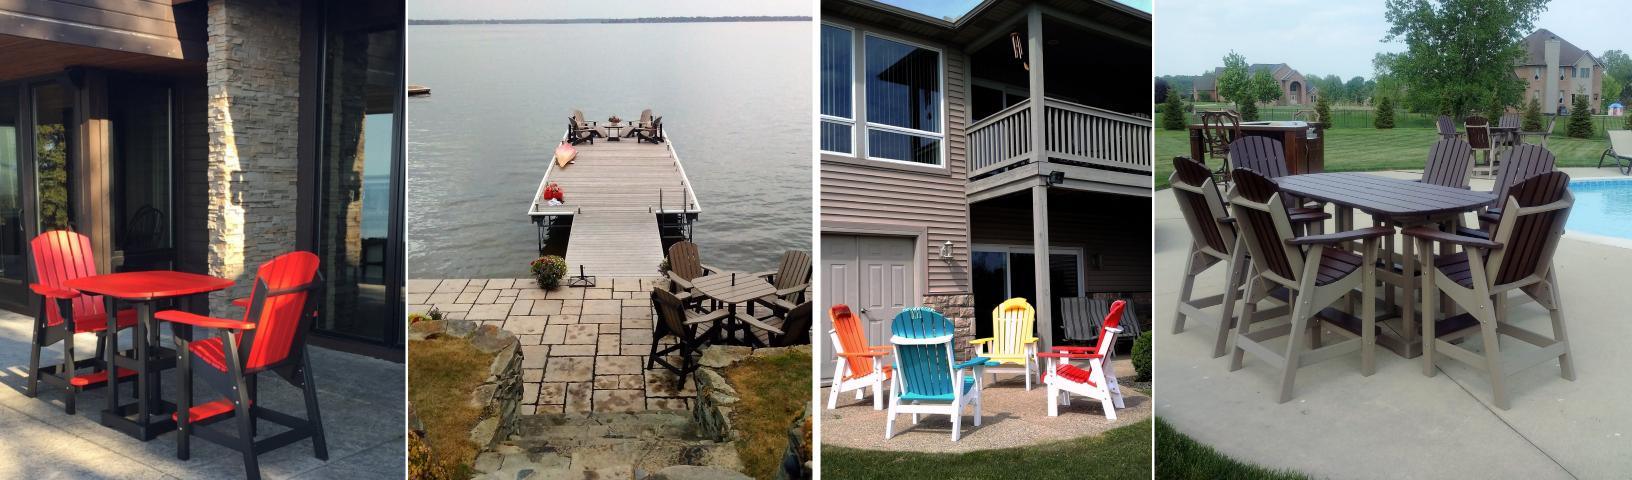

### Made in **CANADA**

Our products contain only 100% recycled plastics.

We are a highly efficient, **zero-landfill**, environmentally-conscious company. This is a big deal!

Weather resistant, and maintenance free.

krahnoutdoor.com

Made from purified blends of recycled plastics - the kind that come from milk and detergent bottles, for example.

Essentially maintenance-free, and requires no water proofing, staining, or other similar recurring maintenance other than the occasional washing with soap and water.

**Exceptional resistance** to moisture, ice, salt, insects, fading, cracking, warping, stains, and other hazards of environmental exposure.

High color stability UV systems will keep your chair looking vibrant for years, and may fade only slightly over its entire service life.