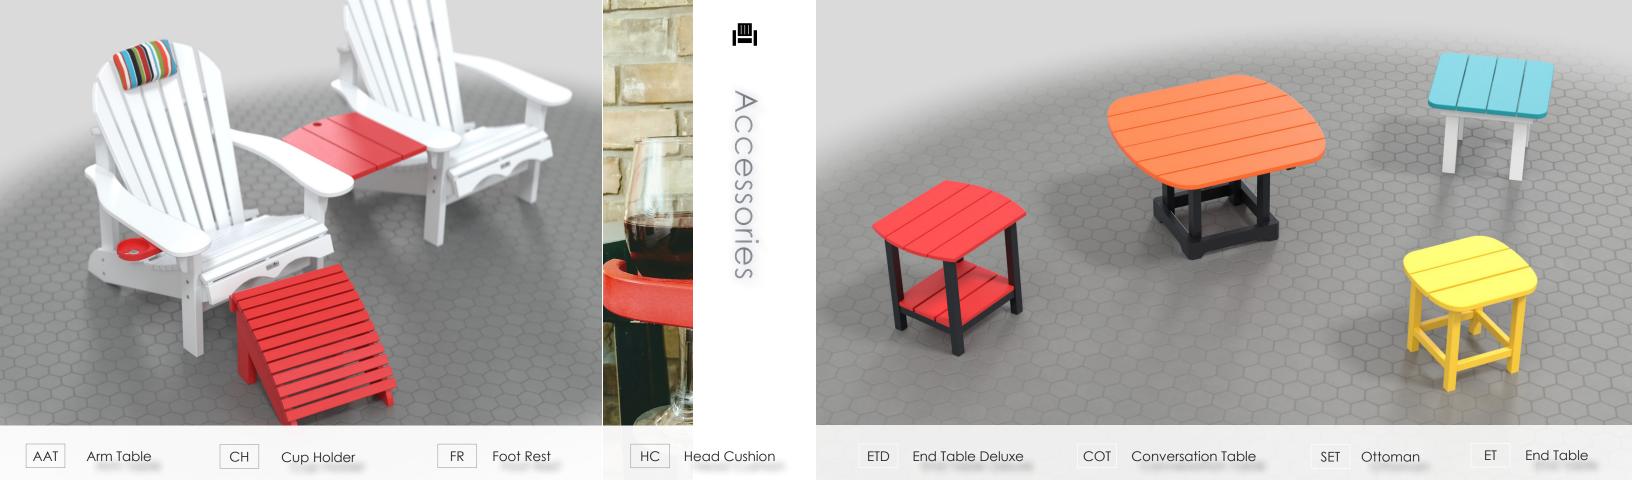

Visit krahnoutdoor.com for additional info, and to create your own combinations.

ROCKETS

...for the world

Relaxed, comfortable, and convenient. Bistro sets are the perfect way to relax and entertain, and create the perfect balance between dining and relaxing.