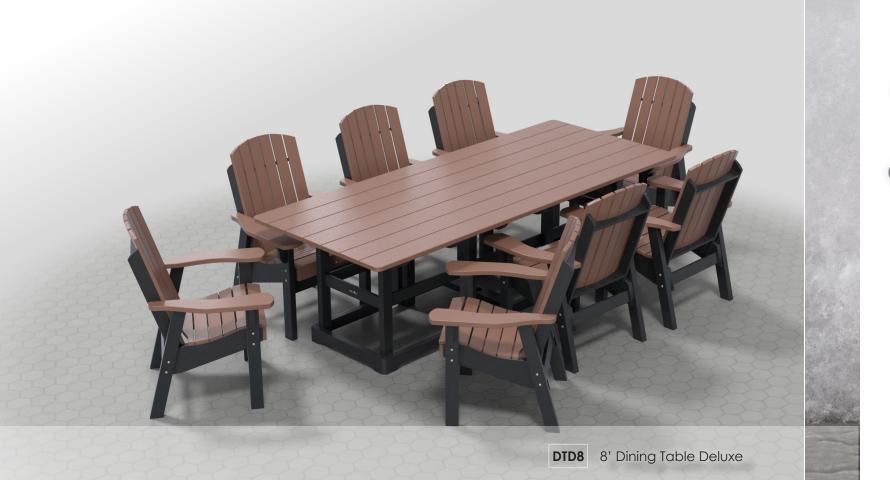

options.

Aside from the height, your table options for Dining and Bistro are the same.

Please note: All tables **umbrella hole** system optional.

Visit krahnoutdoor.com to see complete details and

BTD8

DTD8